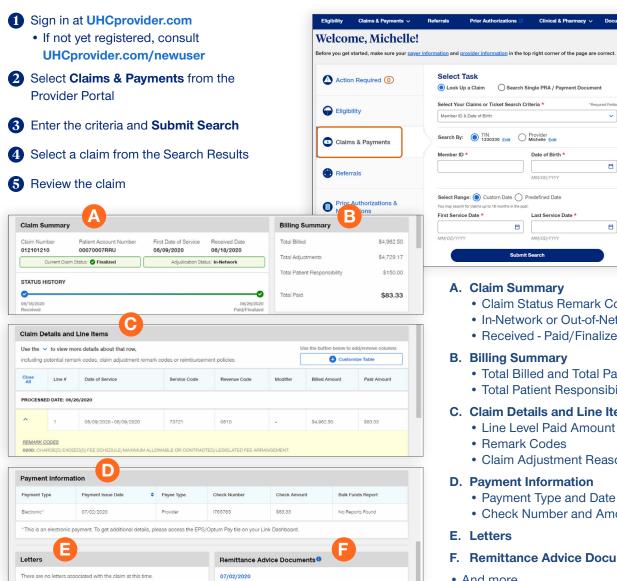

# **Status**

Get the most up-to-date claim status and payment information — all in one easy-to-use tool without mailing or faxing.

- Claim Status Remark Codes
- In-Network or Out-of-Network
- Received Paid/Finalized Dates
- Total Billed and Total Paid
- Total Patient Responsibility

### C. Claim Details and Line Items

- Line Level Paid Amount
- Claim Adjustment Reason Codes

- Check Number and Amount

### F. Remittance Advice Documents

And more